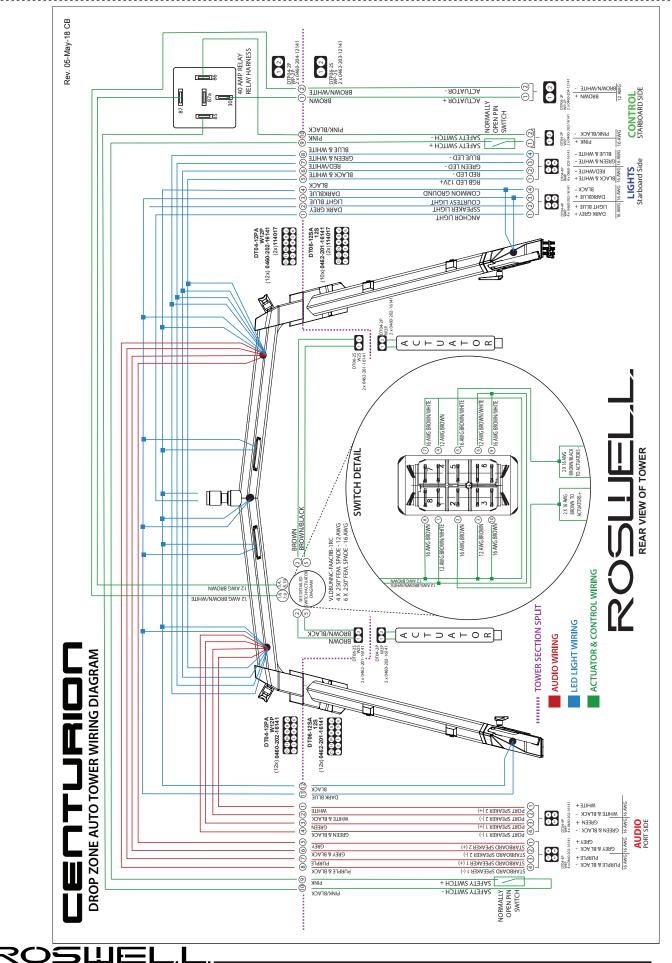

ou have any questions about your speakers or questions regarding installation, please contact your authorized Roswell dealer. If you have further questions, please don't hesitate to contact us directly at (321)-638-1331 or by emailing info@roswellmarine.com.

### TABLE OF CONTENTS

Installation 04-05

#### Trouble shooting

Wiring Diagram ...... 06



## IMPORTANT

# Disconnect the battery before beginning any work on the electrical system.

## ROSUELL

ROSUELI







Using the existing tower wiring, connect your RGB speaker and check that all the colours are working. If everything is working reinstall the access panel with blue threadlocker, if not check that the RGB controller connections are solid and that the colours are correct.

Allen Key Blue 1/8 Threadlocker



### Wiring Diagram