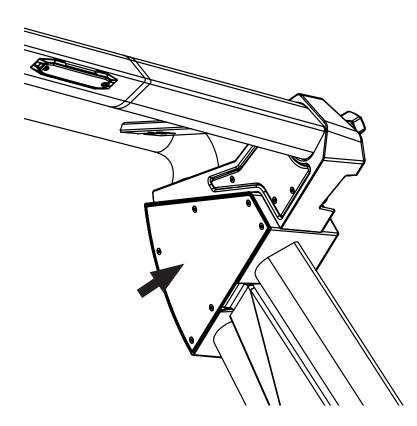

## ROSUELL

ROSUELI

Using the existing tower wiring, connect your RGB speaker and check that all the colours are working. If everything is working reinstall the access panel with blue threadlocker, if not check that the RGB controller connections are solid and that the colours are correct.