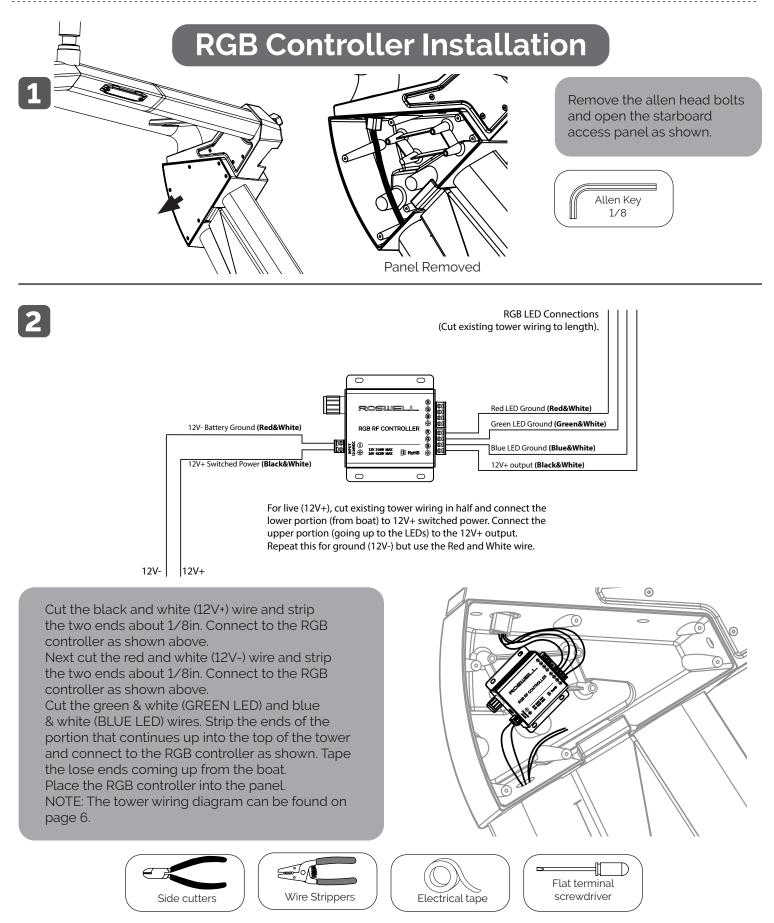

## ROSUELL

ROSUELI

Using the existing tower wiring, connect your RGB speaker and check that all the colours are working. If everything is working reinstall the access panel with blue threadlocker, if not check that the RGB controller connections are solid and that the colours are correct.