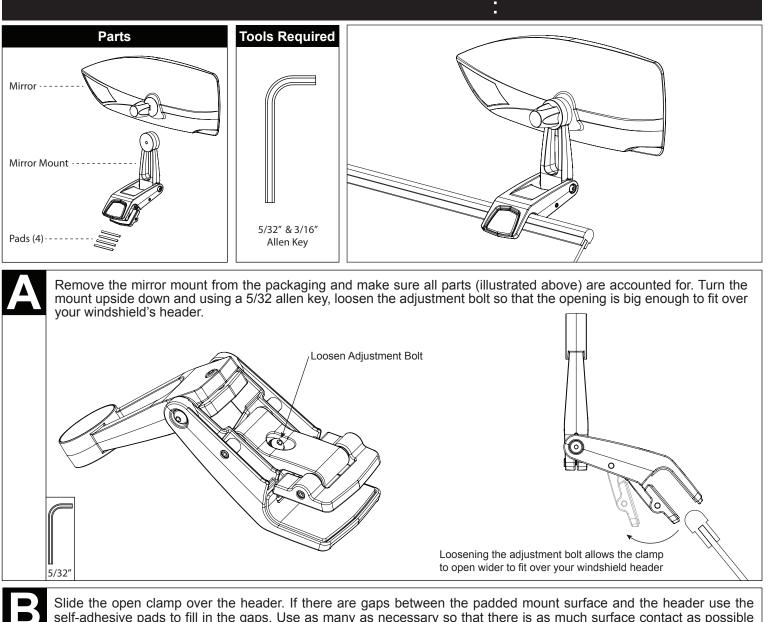

## **Windshield Mirror Mount** Instructions

self-adhesive pads to fill in the gaps. Use as many as necessary so that there is as much surface contact as possible between the mount and the windshield header.