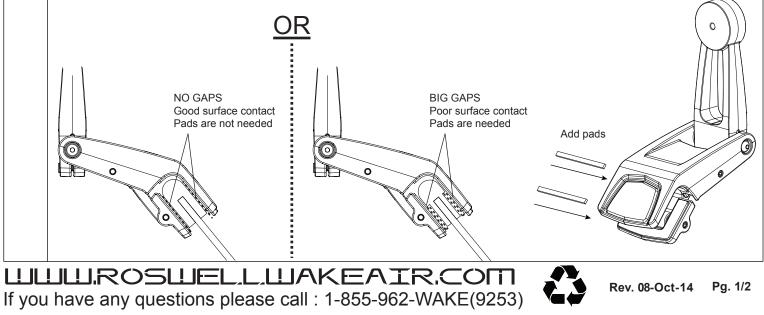

## **Windshield Mirror Mount** Instructions

self-adhesive pads to fill in the gaps. Use as many as necessary so that there is as much surface contact as possible between the mount and the windshield header.